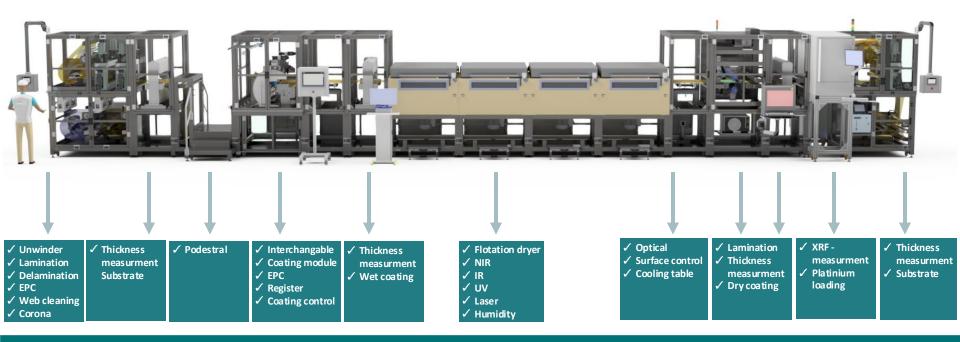

## The Click&Coat<sup>™</sup> in production scale

Today's equipment for production

## The modular Click&Coat<sup>™</sup> system

Today's equipment for production

Production

## The Click&Coat<sup>™</sup> in production scale in the R&D centre

Equipment