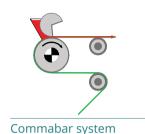

### Coating systems

Rotary screen system

Micro roller coating system

2-roller coating system

3-roller combi coating system