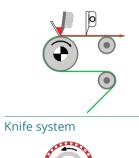

### Coating systems

Rotary screen system

Micro roller coating system

2-roller coating system

3-roller combi coating system