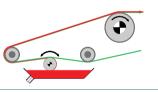

### Coating systems

Rotary screen system

Micro roller coating system

2-roller coating system

3-roller combi coating system