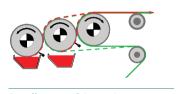

### Coating systems

Rotary screen system

Micro roller coating system

2-roller coating system

3-roller combi coating system