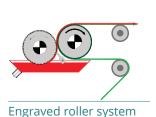

## Printing systems

Gravure roller system

Flexography system

Nanoimprint system

Inkjet system