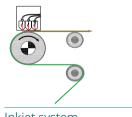

## Printing systems

Gravure roller system

Flexography system

Nanoimprint system

Inkjet system