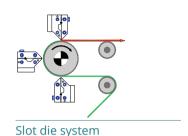

### Coating systems

Rotary screen system

Micro roller coating system

2-roller coating system

3-roller combi coating system