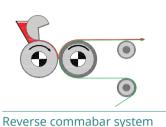

### Coating systems

Rotary screen system

Micro roller coating system

2-roller coating system

3-roller combi coating system