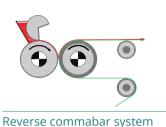

## Coating systems

Printing systems

Gravure roller system

Flexography system

Inkjet system