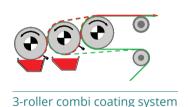

## Coating systems

Printing systems

Gravure roller system

Flexography system

Inkjet system