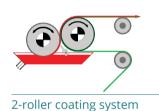

## Coating systems

Printing systems

Gravure roller system

Flexography system

Inkjet system