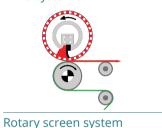

## Coating systems

Printing systems

Gravure roller system

Flexography system

Inkjet system