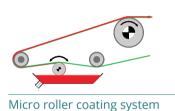

## Coating systems

Printing systems

Gravure roller system

Flexography system

Inkjet system