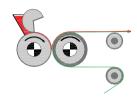

#### Coating systems

Knife system

Double side coating system

Commabar system

Reverse commabar system

Slot die system

Curtain coating system

Case knife system

Rotary screen system

Dipping system (Foulard)

Powder scattering system

Reverse roll coating system

Micro roller coating system

2-roller coating system

3-roller combi coating system

5-roller coating system