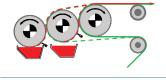

Rotary screen system

Dipping system (Foulard)

Powder scattering system

Reverse roll coating system

Micro roller coating system

2-roller coating system

3-roller combi coating system

5-roller coating system