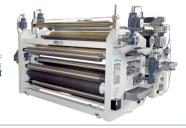

#### Coating systems

Knife system

Double side coating system

Commabar system

Reverse commabar system

Slot die system

Curtain coating system

Case knife system

Rotary screen system

Dipping system (Foulard)

Powder scattering system

Reverse roll coating system

Micro roller coating system

2-roller coating system

3-roller combi coating system

5-roller coating system