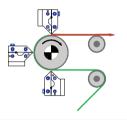

#### Coating systems

Knife system

Double side coating system

Commabar system

Reverse commabar system

Slot die system

Curtain coating system

Case knife system

Rotary screen system

Dipping system (Foulard)

Powder scattering system

Reverse roll coating system

Micro roller coating system

2-roller coating system

3-roller combi coating system

5-roller coating system