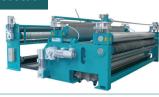

#### Coating systems

Knife system

Double side coating system

Commabar system

Reverse commabar system

Slot die system

Curtain coating system

Case knife system

Rotary screen system

Dipping system (Foulard)

Powder scattering system

Reverse roll coating system

Micro roller coating system

2-roller coating system

3-roller combi coating system

5-roller coating system