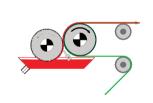

#### Coating systems

Knife system

Double side coating system

Commabar system

Reverse commabar system

Slot die system

Curtain coating system

Case knife system