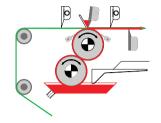

#### Coating systems

Knife system

Double side coating system

Commabar system

Reverse commabar system

Slot die system

Curtain coating system

Case knife system

Rotary screen system

Dipping system (Foulard)

Powder scattering system

Reverse roll coating system

Micro roller coating system

2-roller coating system

3-roller combi coating system

5-roller coating system