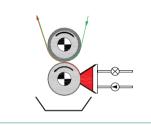

### Printing systems

Engraved roller system

Gravure roller system

Gravure indirect system

Flexography system

Offset lithography system

Hot embossing system

Nanoimprint system