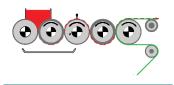

#### Coating systems

Knife system

Double side coating system

Commabar system

Reverse commabar system

Slot die system

Curtain coating system

Case knife system