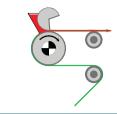

#### Coating systems

Knife system

Double side coating system

Commabar system

Reverse commabar system

Slot die system

Curtain coating system

Case knife system

Rotary screen system

Dipping system (Foulard)

Powder scattering system

Reverse roll coating system

Micro roller coating system

2-roller coating system

3-roller combi coating system

5-roller coating system