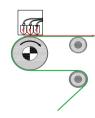

#### Coating systems

Knife system

Double side coating system

Commabar system

Reverse commabar system

Slot die system

Curtain coating system

Case knife system

Rotary screen system

Dipping system (Foulard)

Powder scattering system

Reverse roll coating system

Micro roller coating system

2-roller coating system

3-roller combi coating system

5-roller coating system